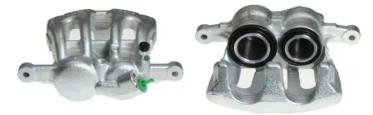

## CALIPER F 61 207

The F 61 207 caliper is synonymous with reliability

Designed to provide the same performance as new calipers, Brembo remanufactured calipers embody an alternative solution to replacing broken or worn parts with new ones. The brake caliper remanufacturing process involves cleaning and applying a surface treatment to the caliper body, and the renewing of all worn internal components with new ones. The final testing at the end of this process guarantees a Brembo certified product.

## **Technical specifications**

| EAN code          | Axle           | Diameter        |
|-------------------|----------------|-----------------|
| 8020584524381     | Front          | <b>40,45</b> mm |
|                   |                |                 |
| Number of pistons | Braking system | Position        |
| 2                 | TRW            | Right           |