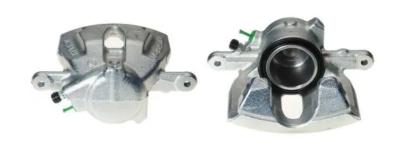

## CALIPER F 61 214

## The F 61 214 caliper is synonymous with reliability

Designed to provide the same performance as new calipers, Brembo remanufactured calipers embody an alternative solution to replacing broken or worn parts with new ones. The brake caliper remanufacturing process involves cleaning and applying a surface treatment to the caliper body, and the renewing of all worn internal components with new ones. The final testing at the end of this process guarantees a Brembo certified product.