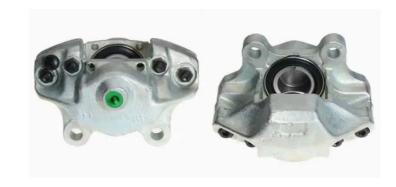

## CALIPER F 65 000

## The F 65 000 caliper is synonymous with reliability

Designed to provide the same performance as new calipers, Brembo remanufactured calipers embody an alternative solution to replacing broken or worn parts with new ones. The brake caliper remanufacturing process involves cleaning and applying a surface treatment to the caliper body, and the renewing of all worn internal components with new ones. The final testing at the end of this process guarantees a Brembo certified product.

## **Technical specifications**

EAN code Axle Diameter
8020584525098 Front 48 mm

Number of pistons Braking system Position
2 ATE Left

**COMPATIBLE VEHICLES** 