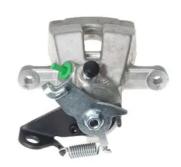

## CALIPER F 68 107

## The F 68 107 caliper is synonymous with reliability

Designed to provide the same performance as new calipers, Brembo remanufactured calipers embody an alternative solution to replacing broken or worn parts with new ones. The brake caliper remanufacturing process involves cleaning and applying a surface treatment to the caliper body, and the renewing of all worn internal components with new ones. The final testing at the end of this process guarantees a Brembo certified product.

## **Technical specifications**

| EAN code          | Axle           | Diameter     |
|-------------------|----------------|--------------|
| 8020584526385     | Rear           | <b>38</b> mm |
|                   |                |              |
| Number of pistons | Braking system | Position     |
| 1                 | TRW            | Right        |