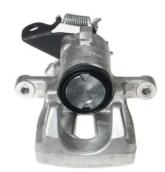

## CALIPER F 68 107

## The F 68 107 caliper is synonymous with reliability

Designed to provide the same performance as new calipers, Brembo remanufactured calipers embody an alternative solution to replacing broken or worn parts with new ones. The brake caliper remanufacturing process involves cleaning and applying a surface treatment to the caliper body, and the renewing of all worn internal components with new ones. The final testing at the end of this process guarantees a Brembo certified product.

## **Technical specifications**

| EAN code          | Axle           | Diameter     |
|-------------------|----------------|--------------|
| 8020584526385     | Rear           | <b>38</b> mm |
|                   |                |              |
| Number of pistons | Braking system | Position     |
| 1                 | TRW            | Right        |