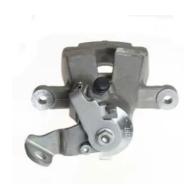

## CALIPER F 68 109

## The F 68 109 caliper is synonymous with reliability

Designed to provide the same performance as new calipers, Brembo remanufactured calipers embody an alternative solution to replacing broken or worn parts with new ones. The brake caliper remanufacturing process involves cleaning and applying a surface treatment to the caliper body, and the renewing of all worn internal components with new ones. The final testing at the end of this process guarantees a Brembo certified product.

## **Technical specifications**

| EAN code          | Axle           | Diameter     |
|-------------------|----------------|--------------|
| 8020584526408     | Rear           | <b>38</b> mm |
|                   |                |              |
| Number of pistons | Braking system | Position     |
| 1                 | TRW            | Right        |