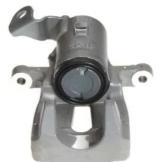

## CALIPER F 68 109

## The F 68 109 caliper is synonymous with reliability

Designed to provide the same performance as new calipers, Brembo remanufactured calipers embody an alternative solution to replacing broken or worn parts with new ones. The brake caliper remanufacturing process involves cleaning and applying a surface treatment to the caliper body, and the renewing of all worn internal components with new ones. The final testing at the end of this process guarantees a Brembo certified product.

## **Technical specifications**

| EAN code          | Axle           | Diameter     |
|-------------------|----------------|--------------|
| 8020584526408     | Rear           | <b>38</b> mm |
|                   |                |              |
| Number of pistons | Braking system | Position     |
| 1                 | TRW            | Right        |