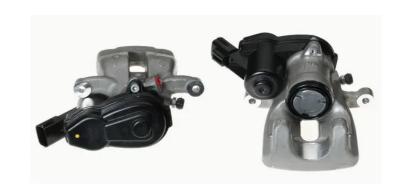

## CALIPER F 68 116

## The F 68 116 caliper is synonymous with reliability

Designed to provide the same performance as new calipers, Brembo remanufactured calipers embody an alternative solution to replacing broken or worn parts with new ones. The brake caliper remanufacturing process involves cleaning and applying a surface treatment to the caliper body, and the renewing of all worn internal components with new ones. The final testing at the end of this process guarantees a Brembo certified product.

## **Technical specifications**

EAN code Axle Diameter
8020584526477 Rear 38 mm

Number of pistons Braking system Position
1 TRW Left

**COMPATIBLE VEHICLES** 