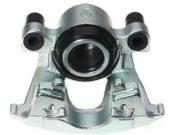

## CALIPER F 68 149

The F 68 149 caliper is synonymous with reliability

Designed to provide the same performance as new calipers, Brembo remanufactured calipers embody an alternative solution to replacing broken or worn parts with new ones. The brake caliper remanufacturing process involves cleaning and applying a surface treatment to the caliper body, and the renewing of all worn internal components with new ones. The final testing at the end of this process guarantees a Brembo certified product.

## **Technical specifications**

| EAN code          | Axle           | Diameter     |
|-------------------|----------------|--------------|
| 8020584542583     | Front          | <b>48</b> mm |
|                   |                |              |
| Number of pistons | Braking system | Position     |
| 1                 | ATE            | Right        |