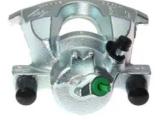

## CALIPER F 68 149

The F 68 149 caliper is synonymous with reliability

Designed to provide the same performance as new calipers, Brembo remanufactured calipers embody an alternative solution to replacing broken or worn parts with new ones. The brake caliper remanufacturing process involves cleaning and applying a surface treatment to the caliper body, and the renewing of all worn internal components with new ones. The final testing at the end of this process guarantees a Brembo certified product.

## **Technical specifications**

| EAN code          | Axle           | Diameter     |
|-------------------|----------------|--------------|
| 8020584542583     | Front          | <b>48</b> mm |
|                   |                |              |
| Number of pistons | Braking system | Position     |
| 1                 | ATE            | Right        |