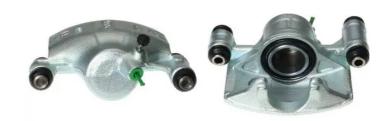

## CALIPER F 83 008

## The F 83 008 caliper is synonymous with reliability

Designed to provide the same performance as new calipers, Brembo remanufactured calipers embody an alternative solution to replacing broken or worn parts with new ones. The brake caliper remanufacturing process involves cleaning and applying a surface treatment to the caliper body, and the renewing of all worn internal components with new ones. The final testing at the end of this process guarantees a Brembo certified product.

## **Technical specifications**

EAN code Axle Diameter
8020584528075 Front 48 mm

Number of pistons Braking system
1 TOYOTA Left

**COMPATIBLE VEHICLES** 