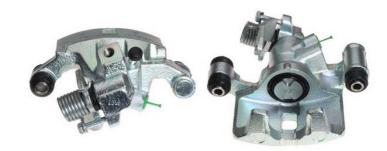

## **CALIPER** F 83 015

## The F 83 015 caliper is synonymous with reliability

Designed to provide the same performance as new calipers, Brembo remanufactured calipers embody an alternative solution to replacing broken or worn parts with new ones. The brake caliper remanufacturing process involves cleaning and applying a surface treatment to the caliper body, and the renewing of all worn internal components with new ones. The final testing at the end of this process guarantees a Brembo certified product.

## **Technical specifications**

EAN code Axle

8020584528143 Rear right

Number of pistons Braking system Position 1

**AKEBONO** Right

**COMPATIBLE VEHICLES** 