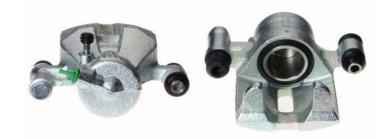

## CALIPER F 83 016

## The F 83 016 caliper is synonymous with reliability

Designed to provide the same performance as new calipers, Brembo remanufactured calipers embody an alternative solution to replacing broken or worn parts with new ones. The brake caliper remanufacturing process involves cleaning and applying a surface treatment to the caliper body, and the renewing of all worn internal components with new ones. The final testing at the end of this process guarantees a Brembo certified product.