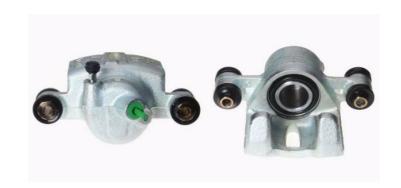

## CALIPER F 83 046

## The F 83 046 caliper is synonymous with reliability

Designed to provide the same performance as new calipers, Brembo remanufactured calipers embody an alternative solution to replacing broken or worn parts with new ones. The brake caliper remanufacturing process involves cleaning and applying a surface treatment to the caliper body, and the renewing of all worn internal components with new ones. The final testing at the end of this process guarantees a Brembo certified product.

## **Technical specifications**

EAN code Axle 8020584528457 Front left

Number of pistons Braking system Position

1 TOYOTA Left

**COMPATIBLE VEHICLES** 