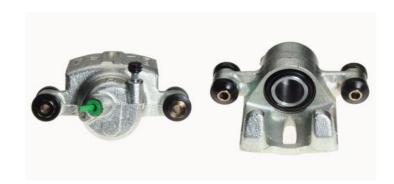

## CALIPER F 83 049

# The F 83 049 caliper is synonymous with reliability

Designed to provide the same performance as new calipers, Brembo remanufactured calipers embody an alternative solution to replacing broken or worn parts with new ones. The brake caliper remanufacturing process involves cleaning and applying a surface treatment to the caliper body, and the renewing of all worn internal components with new ones. The final testing at the end of this process guarantees a Brembo certified product.

#### **Technical specifications**

EAN code Axle

8020584528488 Front right

Number of pistons Braking system Position

1 TOYOTA Right

TOYOTA Rigi