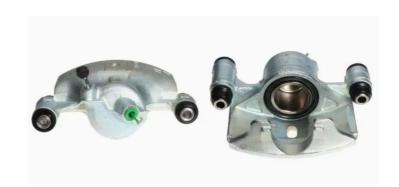

## CALIPER F 83 080

## The F 83 080 caliper is synonymous with reliability

Designed to provide the same performance as new calipers, Brembo remanufactured calipers embody an alternative solution to replacing broken or worn parts with new ones. The brake caliper remanufacturing process involves cleaning and applying a surface treatment to the caliper body, and the renewing of all worn internal components with new ones. The final testing at the end of this process guarantees a Brembo certified product.