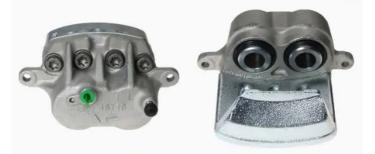

## CALIPER F 83 120

The F 83 120 caliper is synonymous with reliability

Designed to provide the same performance as new calipers, Brembo remanufactured calipers embody an alternative solution to replacing broken or worn parts with new ones. The brake caliper remanufacturing process involves cleaning and applying a surface treatment to the caliper body, and the renewing of all worn internal components with new ones. The final testing at the end of this process guarantees a Brembo certified product.