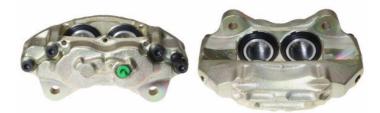

## CALIPER F 83 142

The F 83 142 caliper is synonymous with reliability

Designed to provide the same performance as new calipers, Brembo remanufactured calipers embody an alternative solution to replacing broken or worn parts with new ones. The brake caliper remanufacturing process involves cleaning and applying a surface treatment to the caliper body, and the renewing of all worn internal components with new ones. The final testing at the end of this process guarantees a Brembo certified product.