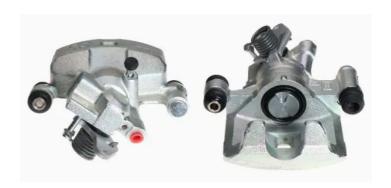

## CALIPER F 83 211

## The F 83 211 caliper is synonymous with reliability

Designed to provide the same performance as new calipers, Brembo remanufactured calipers embody an alternative solution to replacing broken or worn parts with new ones. The brake caliper remanufacturing process involves cleaning and applying a surface treatment to the caliper body, and the renewing of all worn internal components with new ones. The final testing at the end of this process guarantees a Brembo certified product.

## **Technical specifications**

EAN code Axle Diameter
8020584530108 Rear 45 mm

Number of pistons Braking system Position
1 AKEBONO Right

**COMPATIBLE VEHICLES** 