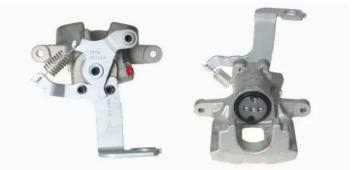

## CALIPER F 83 306

The F 83 306 caliper is synonymous with reliability

Designed to provide the same performance as new calipers, Brembo remanufactured calipers embody an alternative solution to replacing broken or worn parts with new ones. The brake caliper remanufacturing process involves cleaning and applying a surface treatment to the caliper body, and the renewing of all worn internal components with new ones. The final testing at the end of this process guarantees a Brembo certified product.

## **Technical specifications**

| EAN code          | Axle           | Diameter     |
|-------------------|----------------|--------------|
| 8020584531051     | Rear           | <b>38</b> mm |
|                   |                |              |
| Number of pistons | Braking system | Position     |
| 1                 | BOSCH          | Left         |