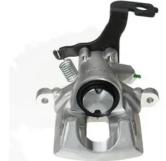

## CALIPER F 83 336

## The F 83 336 caliper is synonymous with reliability

Designed to provide the same performance as new calipers, Brembo remanufactured calipers embody an alternative solution to replacing broken or worn parts with new ones. The brake caliper remanufacturing process involves cleaning and applying a surface treatment to the caliper body, and the renewing of all worn internal components with new ones. The final testing at the end of this process guarantees a Brembo certified product.

## **Technical specifications**

EAN code Axle Diameter
8020584540725 Rear 36 mm

Number of pistons Braking system Position
1 BOSCH Left