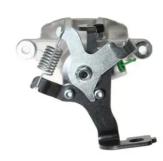

## CALIPER F 83 336

## The F 83 336 caliper is synonymous with reliability

Designed to provide the same performance as new calipers, Brembo remanufactured calipers embody an alternative solution to replacing broken or worn parts with new ones. The brake caliper remanufacturing process involves cleaning and applying a surface treatment to the caliper body, and the renewing of all worn internal components with new ones. The final testing at the end of this process guarantees a Brembo certified product.

## **Technical specifications**

EAN code Axle Diameter
8020584540725 Rear 36 mm

Number of pistons Braking system Position
1 BOSCH Left