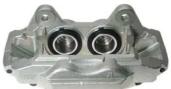

## CALIPER F 83 341

## The F 83 341 caliper is synonymous with reliability

Designed to provide the same performance as new calipers, Brembo remanufactured calipers embody an alternative solution to replacing broken or worn parts with new ones. The brake caliper remanufacturing process involves cleaning and applying a surface treatment to the caliper body, and the renewing of all worn internal components with new ones. The final testing at the end of this process guarantees a Brembo certified product.

## **Technical specifications**

| EAN code          | Axle           | Diameter     |
|-------------------|----------------|--------------|
| 8020584540770     | Front          | <b>45</b> mm |
|                   |                |              |
| Number of pistons | Braking system | Position     |
| 4                 | SUMITOMO       | Right        |