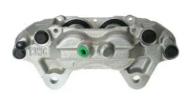

## CALIPER F 83 341

## The F 83 341 caliper is synonymous with reliability

Designed to provide the same performance as new calipers, Brembo remanufactured calipers embody an alternative solution to replacing broken or worn parts with new ones. The brake caliper remanufacturing process involves cleaning and applying a surface treatment to the caliper body, and the renewing of all worn internal components with new ones. The final testing at the end of this process guarantees a Brembo certified product.

## **Technical specifications**

| EAN code          | Axle           | Diameter     |
|-------------------|----------------|--------------|
| 8020584540770     | Front          | <b>45</b> mm |
|                   |                |              |
| Number of pistons | Braking system | Position     |
| 4                 | SUMITOMO       | Right        |