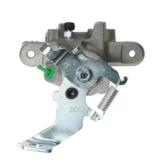

## CALIPER F 83 351

## The F 83 351 caliper is synonymous with reliability

Designed to provide the same performance as new calipers, Brembo remanufactured calipers embody an alternative solution to replacing broken or worn parts with new ones. The brake caliper remanufacturing process involves cleaning and applying a surface treatment to the caliper body, and the renewing of all worn internal components with new ones. The final testing at the end of this process guarantees a Brembo certified product.

## **Technical specifications**

EAN code Axle Diameter
8020584541760 Rear 38 mm

Number of pistons Braking system Position
1 TOKICO Right

**COMPATIBLE VEHICLES** 