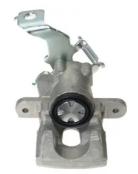

## CALIPER F 83 351

## The F 83 351 caliper is synonymous with reliability

Designed to provide the same performance as new calipers, Brembo remanufactured calipers embody an alternative solution to replacing broken or worn parts with new ones. The brake caliper remanufacturing process involves cleaning and applying a surface treatment to the caliper body, and the renewing of all worn internal components with new ones. The final testing at the end of this process guarantees a Brembo certified product.

## **Technical specifications**

EAN code Axle Diameter
8020584541760 Rear 38 mm

Number of pistons Braking system Position
1 TOKICO Right

**COMPATIBLE VEHICLES** 