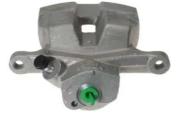

## CALIPER F 83 356

The F 83 356 caliper is synonymous with reliability

Designed to provide the same performance as new calipers, Brembo remanufactured calipers embody an alternative solution to replacing broken or worn parts with new ones. The brake caliper remanufacturing process involves cleaning and applying a surface treatment to the caliper body, and the renewing of all worn internal components with new ones. The final testing at the end of this process guarantees a Brembo certified product.

## **Technical specifications**

| EAN code          | Axle           | Diameter     |
|-------------------|----------------|--------------|
| 8020584542255     | Rear           | <b>40</b> mm |
|                   |                |              |
| Number of pistons | Braking system | Position     |
| 1                 | ADVICS         | Left         |