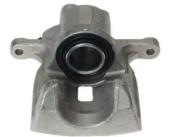

## CALIPER F 83 356

The F 83 356 caliper is synonymous with reliability

Designed to provide the same performance as new calipers, Brembo remanufactured calipers embody an alternative solution to replacing broken or worn parts with new ones. The brake caliper remanufacturing process involves cleaning and applying a surface treatment to the caliper body, and the renewing of all worn internal components with new ones. The final testing at the end of this process guarantees a Brembo certified product.

## **Technical specifications**

| EAN code          | Axle           | Diameter     |
|-------------------|----------------|--------------|
| 8020584542255     | Rear           | <b>40</b> mm |
|                   |                |              |
| Number of pistons | Braking system | Position     |
| 1                 | ADVICS         | Left         |