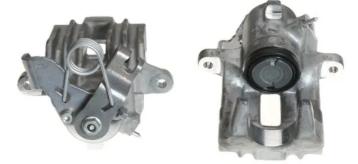

## CALIPER F 85 226

The F 85 226 caliper is synonymous with reliability

Designed to provide the same performance as new calipers, Brembo remanufactured calipers embody an alternative solution to replacing broken or worn parts with new ones. The brake caliper remanufacturing process involves cleaning and applying a surface treatment to the caliper body, and the renewing of all worn internal components with new ones. The final testing at the end of this process guarantees a Brembo certified product.

## **Technical specifications**

| EAN code          | Axle           | Diameter     |
|-------------------|----------------|--------------|
| 8020584533512     | Rear           | <b>38</b> mm |
|                   |                |              |
| Number of pistons | Braking system | Position     |
| 1                 | TRW            | Left         |