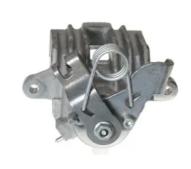

## CALIPER F 85 227

## The F 85 227 caliper is synonymous with reliability

Designed to provide the same performance as new calipers, Brembo remanufactured calipers embody an alternative solution to replacing broken or worn parts with new ones. The brake caliper remanufacturing process involves cleaning and applying a surface treatment to the caliper body, and the renewing of all worn internal components with new ones. The final testing at the end of this process guarantees a Brembo certified product.