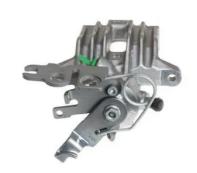

## CALIPER F 85 321

## The F 85 321 caliper is synonymous with reliability

Designed to provide the same performance as new calipers, Brembo remanufactured calipers embody an alternative solution to replacing broken or worn parts with new ones. The brake caliper remanufacturing process involves cleaning and applying a surface treatment to the caliper body, and the renewing of all worn internal components with new ones. The final testing at the end of this process guarantees a Brembo certified product.

## **Technical specifications**

EAN code Axle Diameter
8020584534465 Rear 38 mm

Number of pistons Braking system Position
1 TRW Right

**COMPATIBLE VEHICLES** 