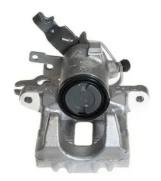

## CALIPER F 85 321

## The F 85 321 caliper is synonymous with reliability

Designed to provide the same performance as new calipers, Brembo remanufactured calipers embody an alternative solution to replacing broken or worn parts with new ones. The brake caliper remanufacturing process involves cleaning and applying a surface treatment to the caliper body, and the renewing of all worn internal components with new ones. The final testing at the end of this process guarantees a Brembo certified product.

## **Technical specifications**

EAN code Axle Diameter
8020584534465 Rear 38 mm

Number of pistons Braking system Position
1 TRW Right

**COMPATIBLE VEHICLES** 