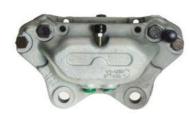

## CALIPER F 86 020

## The F 86 020 caliper is synonymous with reliability

Designed to provide the same performance as new calipers, Brembo remanufactured calipers embody an alternative solution to replacing broken or worn parts with new ones. The brake caliper remanufacturing process involves cleaning and applying a surface treatment to the caliper body, and the renewing of all worn internal components with new ones. The final testing at the end of this process guarantees a Brembo certified product.

## **Technical specifications**

EAN code Axle 8020584534915 Front left

Number of pistons Braking system Position
4 GIRLING Left

**COMPATIBLE VEHICLES** 