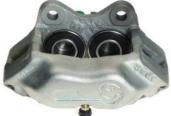

## CALIPER F 86 020

## The F 86 020 caliper is synonymous with reliability

Designed to provide the same performance as new calipers, Brembo remanufactured calipers embody an alternative solution to replacing broken or worn parts with new ones. The brake caliper remanufacturing process involves cleaning and applying a surface treatment to the caliper body, and the renewing of all worn internal components with new ones. The final testing at the end of this process guarantees a Brembo certified product.

## **Technical specifications**

EAN code Axle 8020584534915 Front left

Number of pistons Braking system Position
4 GIRLING Left

**COMPATIBLE VEHICLES** 