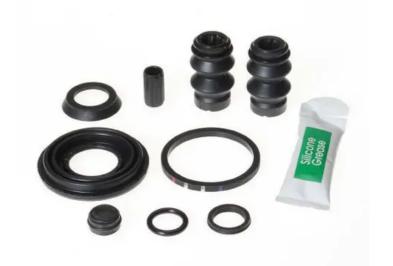

## REPAIR KIT CALIPER F KT 076

Repair kit for calipers F KT 076. The reliability of a Brembo product.

Brembo offers spare parts professionals 4 families of kits, comprising caliper components most subject to wear and deterioration, such as the sliding guide pins on floating calipers, the dust covers, the piston seals and the pistons themselves. A complete set of new components for rapid, safe and professional repairs.