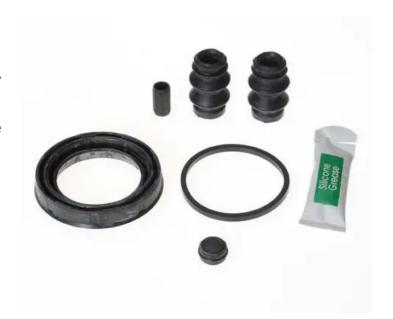

## REPAIR KIT CALIPER **F KT 116**

Repair kit for calipers F KT 116. The reliability of a Brembo product.

Brembo offers spare parts professionals 4 families of kits, comprising caliper components most subject to wear and deterioration, such as the sliding guide pins on floating calipers, the dust covers, the piston seals and the pistons themselves. A complete set of new components for rapid, safe and professional repairs.

## **Technical specifications**

EAN code Axle

Diameter

Rear

mm

Position

Left

8020584545997