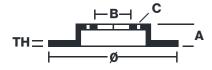

## **Technical specifications**

| EAN code        | Axle          | Diameter Ø          |
|-----------------|---------------|---------------------|
| 8020584163016   | Front         | <b>273</b> mm       |
| Thickness (TH)  | Height (A)    | Number of holes (C) |
| <b>8,7</b> mm   | <b>45</b> mm  | 4                   |
| Brake disc type | Centering (B) | Min. thickness      |
| brake disc type | (-)           |                     |