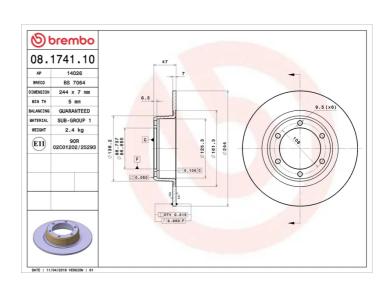

## **Technical specifications**

| EAN code        | Axle          | Diameter Ø          |
|-----------------|---------------|---------------------|
| 8020584163016   | Front         | <b>273</b> mm       |
| Thickness (TH)  | Height (A)    | Number of holes (C) |
| <b>8,7</b> mm   | <b>45</b> mm  | 4                   |
| Brake disc type | Centering (B) | Min. thickness      |
| brake disc type | (-)           |                     |