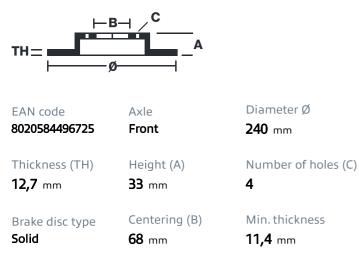

# () brembo



## BRAKE DISC 08.4967.20

The 08.4967.20 brake disc is synonymous with reliability

The Brembo brake disc is fully interchangeable with an Original Equipment brake disc. The control of the entire production cycle allows Brembo to offer brake discs with outstanding performance levels, reliability, durability and comfort in all conditions of use. All Brembo brake discs are accompanied by the ECE-R90 homologation.

- OE-equivalent
- Brembo quality
- ECE-R90 certificate
- Safety

### **Technical specifications**



#### **COMPATIBLE VEHICLES**

### **COMPATIBLE OE PART NUMBERS**

| GBD90808 | ROVER |
|----------|-------|
| GBD90812 | ROVER |
| GBD90821 | ROVER |
| NAB9620  | ROVER |
| NAM4157  | ROVER |