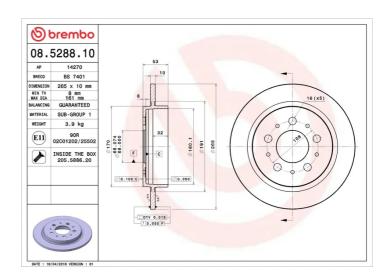

## **BRAKE DISC** 08.5288.10

## **Technical specifications**

| EAN code<br><b>8020584528815</b> | Axle<br>Rear            | Diameter Ø  265 mm           |
|----------------------------------|-------------------------|------------------------------|
| Thickness (TH)  10 mm            | Height (A) <b>53</b> mm | Number of holes (C) <b>5</b> |
| Brake disc type <b>Solid</b>     | Centering (B) 68 mm     | Min. thickness <b>8</b> mm   |

Tightening torque

**110** Nm

**COMPATIBLE VEHICLES** 