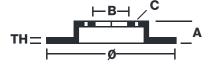

## **Technical specifications**

| EAN code<br><b>8020584528815</b> | Axle<br>Rear            | Diameter Ø  265 mm           |
|----------------------------------|-------------------------|------------------------------|
| Thickness (TH)  10 mm            | Height (A) <b>53</b> mm | Number of holes (C) <b>5</b> |
| Brake disc type <b>Solid</b>     | Centering (B) 68 mm     | Min. thickness <b>8</b> mm   |