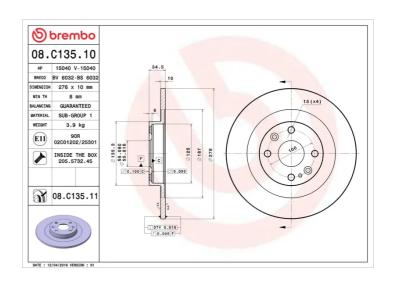

## **BRAKE DISC** 08.C135.10

## **Technical specifications**

| EAN code<br><b>8020584218570</b> | Axle<br><b>Rear</b>        | Diameter Ø  276 mm         |
|----------------------------------|----------------------------|----------------------------|
| Thickness (TH) 10 mm             | Height (A)  35 mm          | Number of holes (C)        |
| Brake disc type<br><b>Solid</b>  | Centering (B) <b>55</b> mm | Min. thickness <b>8</b> mm |