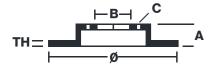

## **Technical specifications**

| EAN code<br><b>8020584501719</b>  | Axle<br>Front                 | Diameter Ø  257 mm           |
|-----------------------------------|-------------------------------|------------------------------|
| Thickness (TH) 25 mm              | Height (A) 47 mm              | Number of holes (C) <b>5</b> |
| Brake disc type <b>Ventilated</b> | Centering (B)<br><b>84</b> mm | Min. thickness <b>24</b> mm  |