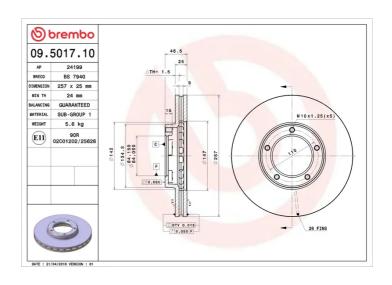

## **BRAKE DISC 09.5017.10**

## **Technical specifications**

| EAN code<br><b>8020584501719</b>  | Axle<br>Front                 | Diameter Ø  257 mm           |
|-----------------------------------|-------------------------------|------------------------------|
| Thickness (TH) 25 mm              | Height (A) 47 mm              | Number of holes (C) <b>5</b> |
| Brake disc type <b>Ventilated</b> | Centering (B)<br><b>84</b> mm | Min. thickness <b>24</b> mm  |