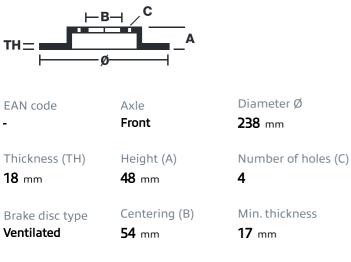

# () brembo

## BRAKE DISC 09.5084.20

The 09.5084.20 brake disc is synonymous with reliability

The Brembo brake disc is fully interchangeable with an Original Equipment brake disc. The control of the entire production cycle allows Brembo to offer brake discs with outstanding performance levels, reliability, durability and comfort in all conditions of use. All Brembo brake discs are accompanied by the ECE-R90 homologation.

- OE-equivalent
- Brembo quality
- ECE-R90 certificate
- 🗸 Safety

### **Technical specifications**



#### Tightening torque

103 Nm

#### COMPATIBLE VEHICLES

## **COMPATIBLE OE PART NUMBERS**

| 94846350   | CHEVROLET |
|------------|-----------|
| 94851806   | CHEVROLET |
| 4351201020 | ΤΟΥΟΤΑ    |
| 4351212090 | ΤΟΥΟΤΑ    |
| 4351212250 | ΤΟΥΟΤΑ    |
| 4351212290 | ΤΟΥΟΤΑ    |
| 4351212300 | ΤΟΥΟΤΑ    |
| 4351212320 | ΤΟΥΟΤΑ    |
| 4351212440 | ΤΟΥΟΤΑ    |
| 4351212480 | ΤΟΥΟΤΑ    |
| 4351212510 | ΤΟΥΟΤΑ    |
| 4351220240 | ΤΟΥΟΤΑ    |
| 4351220310 | ΤΟΥΟΤΑ    |