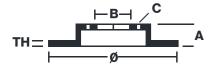

## **Technical specifications**

| Axle          | Diameter Ø                              |
|---------------|-----------------------------------------|
| Front         | <b>295</b> mm                           |
| Height (A)    | Number of holes (C)                     |
| <b>29</b> mm  | 6                                       |
| Centering (R) | Min. thickness                          |
| 104 mm        | 18 mm                                   |
|               | Front  Height (A)  29 mm  Centering (B) |

Tightening torque

**133** Nm

**COMPATIBLE VEHICLES** 