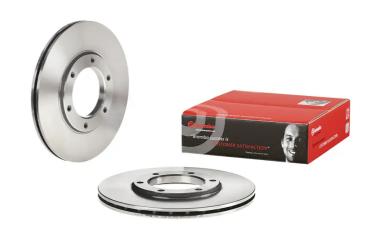

## **BRAKE DISC 09.5194.10**

## The 09.5194.10 brake disc is synonymous with reliability

The Brembo brake disc is fully interchangeable with an Original Equipment brake disc. The control of the entire production cycle allows Brembo to offer brake discs with outstanding performance levels, reliability, durability and comfort in all conditions of use. All Brembo brake discs are accompanied by the ECE-R90 homologation.