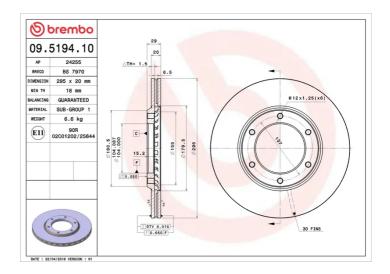

## **BRAKE DISC 09.5194.10**

## **Technical specifications**

| Axle          | Diameter Ø                              |
|---------------|-----------------------------------------|
| Front         | <b>295</b> mm                           |
| Height (A)    | Number of holes (C)                     |
| <b>29</b> mm  | 6                                       |
| Centering (R) | Min. thickness                          |
| 104 mm        | 18 mm                                   |
|               | Front  Height (A)  29 mm  Centering (B) |

Tightening torque

**133** Nm

**COMPATIBLE VEHICLES** 