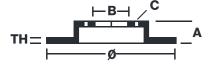

## **Technical specifications**

| EAN code        | Axle          | Diameter Ø          |
|-----------------|---------------|---------------------|
| 8020584215999   | Front         | <b>257</b> mm       |
|                 |               |                     |
| Thickness (TH)  | Height (A)    | Number of holes (C) |
| <b>22</b> mm    | <b>49</b> mm  | 4                   |
|                 |               |                     |
| Brake disc type | Centering (B) | Min. thickness      |
| Ventilated      | <b>68</b> mm  | <b>20</b> mm        |