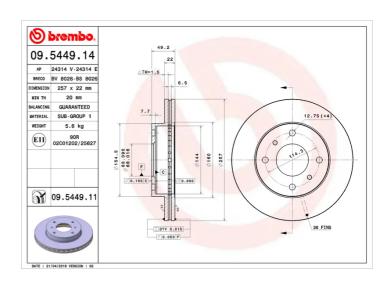

## **Technical specifications**

| EAN code        | Axle          | Diameter Ø          |
|-----------------|---------------|---------------------|
| 8020584215999   | Front         | <b>257</b> mm       |
|                 |               |                     |
| Thickness (TH)  | Height (A)    | Number of holes (C) |
| <b>22</b> mm    | <b>49</b> mm  | 4                   |
|                 |               |                     |
| Brake disc type | Centering (B) | Min. thickness      |
| Ventilated      | <b>68</b> mm  | <b>20</b> mm        |