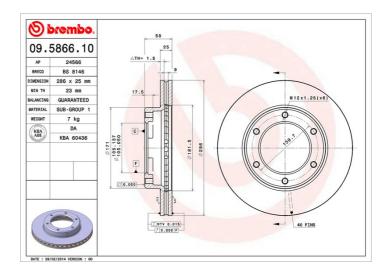

## **Technical specifications**

| EAN code        | Axle          | Diameter Ø          |
|-----------------|---------------|---------------------|
| 8020584586617   | Front         | <b>286</b> mm       |
|                 |               |                     |
| Thickness (TH)  | Height (A)    | Number of holes (C) |
| 25 mm           | <b>58</b> mm  | 6                   |
|                 |               |                     |
| Brake disc type | Centering (B) | Min. thickness      |
| Ventilated      | 105 mm        | 23 mm               |

Tightening torque

**112** Nm

**COMPATIBLE VEHICLES** 