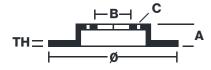

## **Technical specifications**

| EAN code        | Axle          | Diameter Ø          |
|-----------------|---------------|---------------------|
| 8020584586617   | Front         | <b>286</b> mm       |
|                 |               |                     |
| Thickness (TH)  | Height (A)    | Number of holes (C) |
| 25 mm           | <b>58</b> mm  | 6                   |
|                 |               |                     |
| Brake disc type | Centering (B) | Min. thickness      |
| Ventilated      | 105 mm        | 23 mm               |