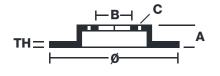

### **Technical specifications**

| EAN code             | Axle          | Diameter Ø          |
|----------------------|---------------|---------------------|
| <b>8020584684917</b> | Front         | <b>260</b> mm       |
| Thickness (TH)       | Height (A)    | Number of holes (C) |
| <b>18</b> mm         | <b>31</b> mm  | <b>4</b>            |
| Brake disc type      | Centering (B) | Min. thickness      |
| <b>Ventilated</b>    | <b>75</b> mm  | <b>16</b> mm        |