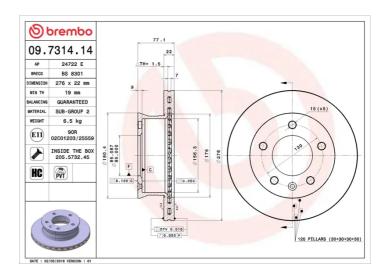

## BRAKE DISC 09.7314.14

## **Technical specifications**

| EAN code<br><b>8020584013281</b>     | Axle<br>Front              | Diameter Ø  276 mm    |
|--------------------------------------|----------------------------|-----------------------|
| Thickness (TH) 22 mm                 | Height (A) 77 mm           | Number of holes (C) 5 |
| Brake disc type<br><b>Ventilated</b> | Centering (B) <b>85</b> mm | Min. thickness 19 mm  |

Tightening torque

170 Nm