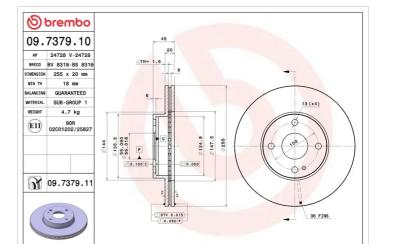

#### **Technical specifications**

| EAN code             | Axle          | Diameter Ø     |
|----------------------|---------------|----------------|
| <b>8020584737910</b> | Front         | <b>255</b> mm  |
| Thickness (TH)       | Height (A)    | Number of hole |
| <b>20</b> mm         | <b>45</b> mm  | <b>4</b>       |
| Brake disc type      | Centering (B) | Min. thickness |
| Ventilated           | <b>55</b> mm  | <b>18</b> mm   |

98 Nm

ATE : 21/04/2016 VERSION : 0

of holes (C)