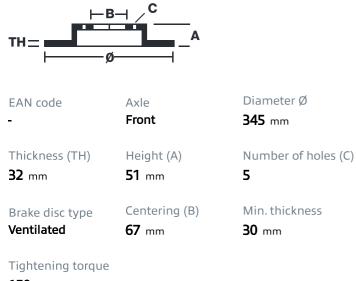

# () brembo



## BRAKE DISC 09.7606.10

The 09.7606.10 brake disc is synonymous with reliability

The Brembo brake disc is fully interchangeable with an Original Equipment brake disc. The control of the entire production cycle allows Brembo to offer brake discs with outstanding performance levels, reliability, durability and comfort in all conditions of use. All Brembo brake discs are accompanied by the ECE-R90 homologation.

- OE-equivalent
- Brembo quality
- ECE-R90 certificate
- Safety
- 🗸 🛛 High carbon
- Fastening screws

### **Technical specifications**



#### **150** Nm

\_ \_

COMPATIBLE VEHICLES

### **COMPATIBLE OE PART NUMBERS**

| 1634210312  | MERCEDES-BENZ |
|-------------|---------------|
| 1634210512  | MERCEDES-BENZ |
| A1634210312 | MERCEDES-BENZ |
| A1634210512 | MERCEDES-BENZ |