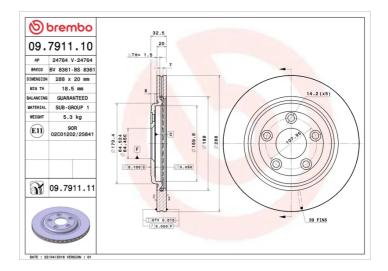

## **Technical specifications**

| Brake disc type <b>Ventilated</b> | Centering (B) <b>65</b> mm | Min. thickness        |
|-----------------------------------|----------------------------|-----------------------|
| Thickness (TH) 20 mm              | Height (A) 33 mm           | Number of holes (C) 5 |
| EAN code<br><b>8020584791110</b>  | 288 mm                     |                       |