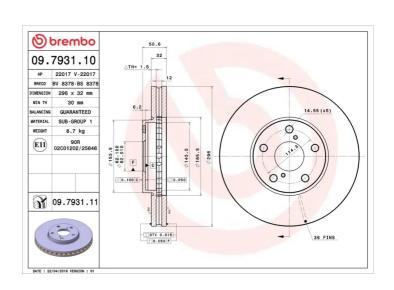

## BRAKE DISC 09.7931.10

## **Technical specifications**

| EAN code<br><b>8020584793114</b> | Axle<br>Front              | Diameter Ø  296 mm          |
|----------------------------------|----------------------------|-----------------------------|
| Thickness (TH)  32 mm            | Height (A) 51 mm           | Number of holes (C) 5       |
| Brake disc type Ventilated       | Centering (B) <b>62</b> mm | Min. thickness <b>30</b> mm |

Tightening torque

**103** Nm

**COMPATIBLE VEHICLES** 