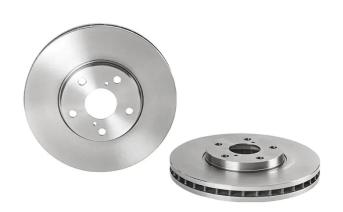

## BRAKE DISC 09.7931.10

## The 09.7931.10 brake disc is synonymous with reliability

The Brembo brake disc is fully interchangeable with an Original Equipment brake disc. The control of the entire production cycle allows Brembo to offer brake discs with outstanding performance levels, reliability, durability and comfort in all conditions of use. All Brembo brake discs are accompanied by the ECE-R90 homologation.

- OE-equivalent
- Brembo quality
- ECE-R90 certificate
- ✓ Safety