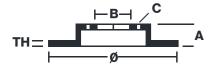

## **Technical specifications**

| EAN code<br><b>8020584793114</b> | Axle<br>Front              | Diameter Ø  296 mm          |
|----------------------------------|----------------------------|-----------------------------|
| Thickness (TH)  32 mm            | Height (A) 51 mm           | Number of holes (C) 5       |
| Brake disc type Ventilated       | Centering (B) <b>62</b> mm | Min. thickness <b>30</b> mm |

Tightening torque

**103** Nm

**COMPATIBLE VEHICLES** 