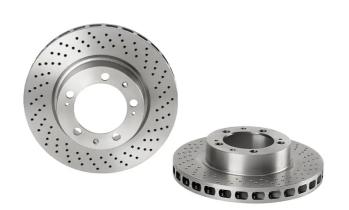

## **BRAKE DISC 09.8421.10**

## The 09.8421.10 brake disc is synonymous with reliability

The Brembo brake disc is fully interchangeable with an Original Equipment brake disc. The control of the entire production cycle allows Brembo to offer brake discs with outstanding performance levels, reliability, durability and comfort in all conditions of use. All Brembo brake discs are accompanied by the ECE-R90 homologation.