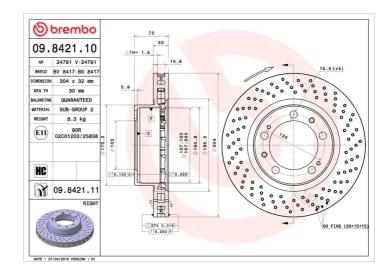

## **Technical specifications**

| EAN code<br><b>8020584842119</b> | Axle<br>Front right     | Diameter Ø  304 mm          |
|----------------------------------|-------------------------|-----------------------------|
| Thickness (TH) <b>32</b> mm      | Height (A) <b>72</b> mm | Number of holes (C) 5       |
| Brake disc type Ventilated       | Centering (B) 103 mm    | Min. thickness <b>30</b> mm |

Tightening torque
130 Nm

**COMPATIBLE VEHICLES** 