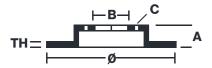

## **Technical specifications**

EAN code Axle Diameter ∅
8020584031216 Front 302 mm

Thickness (TH) Height (A) Number of holes (C)

**26** mm **50** mm **5** 

Brake disc type Centering (B) Min. thickness

Ventilated 68 mm 23 mm

Tightening torque

**110** Nm

**COMPATIBLE VEHICLES** 