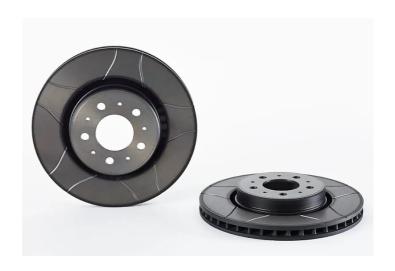

## The 09.8642.75 Max brake disc is synonymous with reliability

The Brembo Max brake disc features grooves on the braking surface. The special shape of the grooves generates greater fading resistance and constant renewal of friction material, quickly restoring optimum braking conditions. The UV paint completes the sporty look.

- Brembo quality
- ECE-R90 certificate
- Performance
- Sports driving
- ✓ Sporty look
- ✓ Anti-corrosion
- Fastening screws