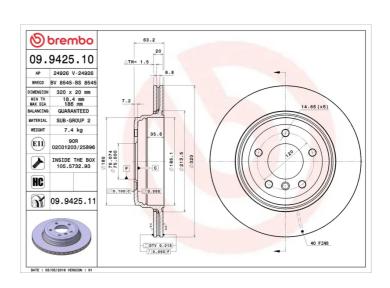

## **Technical specifications**

| EAN code<br><b>8020584942512</b>  | Axle<br><b>Rear</b>        | Diameter Ø 320 mm     |
|-----------------------------------|----------------------------|-----------------------|
| Thickness (TH) 20 mm              | Height (A) 61 mm           | Number of holes (C) 5 |
| Brake disc type <b>Ventilated</b> | Centering (B) <b>75</b> mm | Min. thickness        |

Tightening torque

**120** Nm