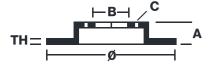

## **Technical specifications**

| EAN code<br><b>8020584942512</b>  | Axle<br><b>Rear</b>        | Diameter Ø 320 mm     |
|-----------------------------------|----------------------------|-----------------------|
| Thickness (TH) 20 mm              | Height (A) 61 mm           | Number of holes (C) 5 |
| Brake disc type <b>Ventilated</b> | Centering (B) <b>75</b> mm | Min. thickness        |