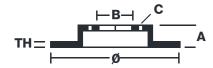

## **Technical specifications**

| EAN code             | Axle          | Diameter Ø      |
|----------------------|---------------|-----------------|
| <b>8020584944714</b> | Front         | <b>333</b> mm   |
| Thickness (TH)       | Height (A)    | Number of holes |
| <b>32,5</b> mm       | <b>56</b> mm  | <b>5</b>        |
| Brake disc type      | Centering (B) | Min. thickness  |
| Ventilated           | <b>76</b> mm  | <b>28,5</b> mm  |
| Tightening torque    |               |                 |