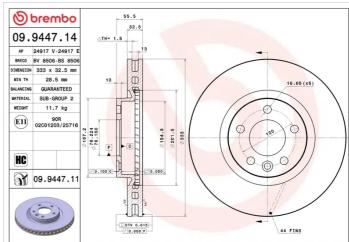

## **Technical specifications**

| EAN code             | Axle          | Diameter Ø      |
|----------------------|---------------|-----------------|
| <b>8020584944714</b> | Front         | <b>333</b> mm   |
| Thickness (TH)       | Height (A)    | Number of holes |
| <b>32,5</b> mm       | <b>56</b> mm  | <b>5</b>        |
| Brake disc type      | Centering (B) | Min. thickness  |
| Ventilated           | <b>76</b> mm  | <b>28,5</b> mm  |
| Tightening torque    |               |                 |