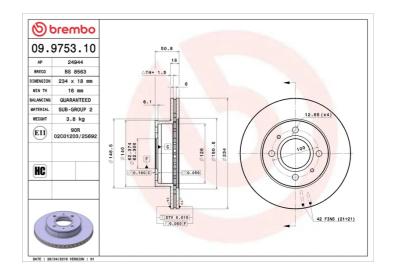

## **Technical specifications**

| EAN code<br><b>8020584975312</b>  | Axle<br>Front              | Diameter Ø  234 mm    |
|-----------------------------------|----------------------------|-----------------------|
| Thickness (TH)  18 mm             | Height (A) <b>51</b> mm    | Number of holes (C)   |
| Brake disc type <b>Ventilated</b> | Centering (B) <b>62</b> mm | Min. thickness  16 mm |

Tightening torque

100 Nm

**COMPATIBLE VEHICLES** 