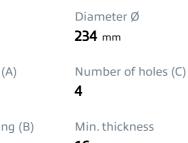

#### **Technical specifications**

| EAN code             | Axle          | Diameter Ø     |
|----------------------|---------------|----------------|
| <b>8020584975329</b> | Front         | <b>234</b> mm  |
| Thickness (TH)       | Height (A)    | Number of hole |
| <b>18</b> mm         | <b>51</b> mm  | <b>4</b>       |
| Brake disc type      | Centering (B) | Min. thickness |
| <b>Ventilated</b>    | <b>63</b> mm  | <b>16</b> mm   |