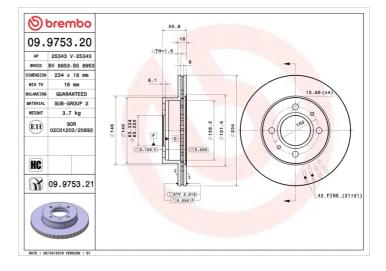

#### **Technical specifications**

| EAN code             | Axle          | Diameter Ø     |
|----------------------|---------------|----------------|
| <b>8020584975329</b> | Front         | <b>234</b> mm  |
| Thickness (TH)       | Height (A)    | Number of hole |
| <b>18</b> mm         | <b>51</b> mm  | <b>4</b>       |
| Brake disc type      | Centering (B) | Min. thickness |
| <b>Ventilated</b>    | <b>63</b> mm  | <b>16</b> mm   |