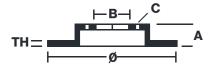

## **Technical specifications**

| EAN code        | Axle          | Diameter Ø          |
|-----------------|---------------|---------------------|
| 8020584019269   | Front         | <b>321</b> mm       |
|                 |               |                     |
| Thickness (TH)  | Height (A)    | Number of holes (C) |
| <b>28</b> mm    | <b>49</b> mm  | 5                   |
|                 |               |                     |
| Brake disc type | Centering (B) | Min. thickness      |
| Ventilated      | <b>69</b> mm  | <b>26,4</b> mm      |
|                 |               | •                   |