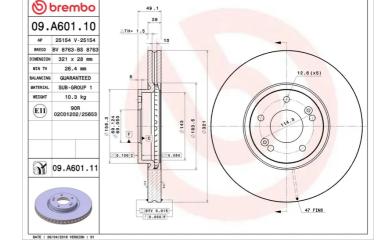

## BRAKE DISC 09.A601.10

## **Technical specifications**

| EAN code        | Axle          | Diameter Ø          |
|-----------------|---------------|---------------------|
| 8020584019269   | Front         | <b>321</b> mm       |
|                 |               |                     |
| Thickness (TH)  | Height (A)    | Number of holes (C) |
| <b>28</b> mm    | <b>49</b> mm  | 5                   |
|                 |               |                     |
| Brake disc type | Centering (B) | Min. thickness      |
| Ventilated      | <b>69</b> mm  | <b>26,4</b> mm      |
|                 |               | •                   |