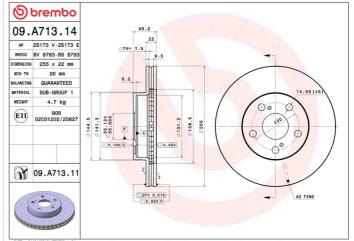

#### **Technical specifications**

| EAN code             | Axle          | Diam        |
|----------------------|---------------|-------------|
| <b>8020584019771</b> | Front         | <b>255</b>  |
| Thickness (TH)       | Height (A)    | Num         |
| <b>22</b> mm         | <b>49</b> mm  | 5           |
| Brake disc type      | Centering (B) | Міп.        |
| <b>Ventilated</b>    | <b>55</b> mm  | <b>20</b> п |

#### Tightening torque

103 Nm

DATE : 21/04/2016 VERSION :

COMPATIBLE VEHICLES