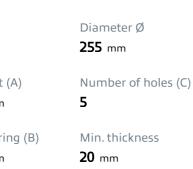

#### **Technical specifications**

| EAN code             | Axle          | Diam        |
|----------------------|---------------|-------------|
| <b>8020584019771</b> | Front         | <b>255</b>  |
| Thickness (TH)       | Height (A)    | Num         |
| <b>22</b> mm         | <b>49</b> mm  | 5           |
| Brake disc type      | Centering (B) | Міп.        |
| <b>Ventilated</b>    | <b>55</b> mm  | <b>20</b> п |